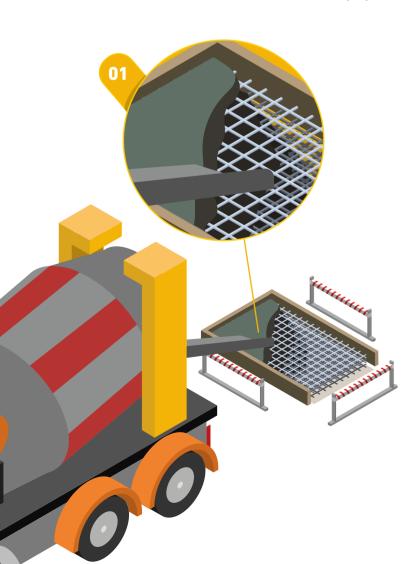

## **CONCRETE ADMIXTURES**

**StenMix**® concrete admixtures are engineered for high-performance, strong, and durable concrete with enhanced workability. The range includes setting modifiers, air-entraining admixtures, antifreeze additives, water reducers, and superplasticizers.