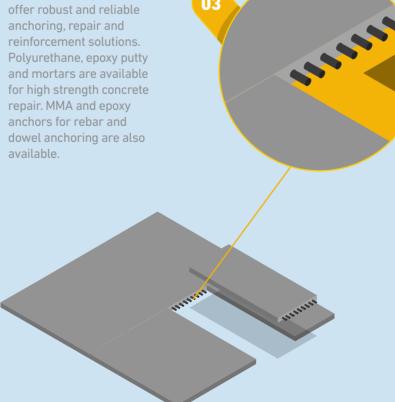

# **REPAIR AND** REINFORCEMENT **MATERIALS**

StenCare® products offer robust and reliable anchoring, repair and reinforcement solutions. and mortars are available repair. MMA and epoxy anchors for rebar and dowel anchoring are also available.