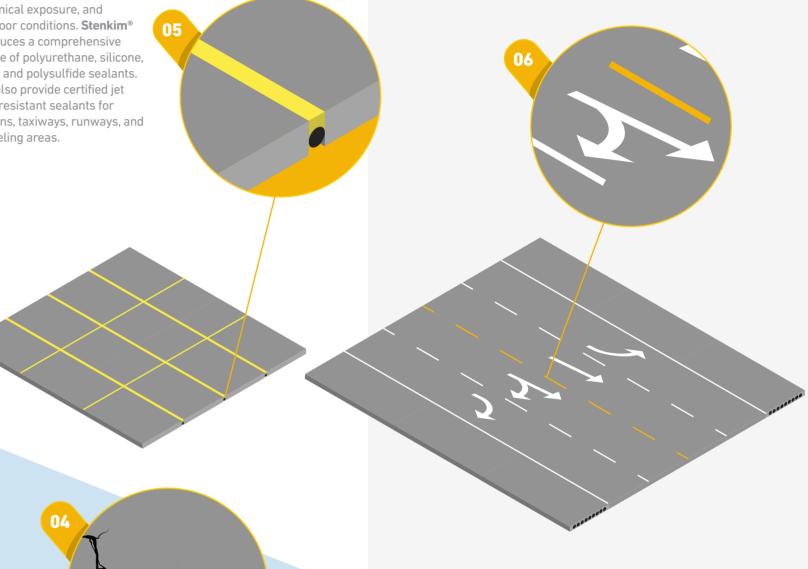

## **JOINT AND CRACK SEALANTS**

StenSeal® is a versatile range of sealants designed to withstand the most demanding conditions. These highly resistant sealants provide long service life under heavy traffic, chemical exposure, and outdoor conditions. Stenkim® produces a comprehensive range of polyurethane, silicone, SBS, and polysulfide sealants. We also provide certified jet fuel resistant sealants for aprons, taxiways, runways, and refueling areas.

### **ROAD MARKING PAINTS**

**StenCoat®** road marking paints are specifically designed for airport and highway pavements. These highly durable and cost-effective paints enhance pavement safety through improved visibility and skid resistance. Their fast-drying formula minimizes