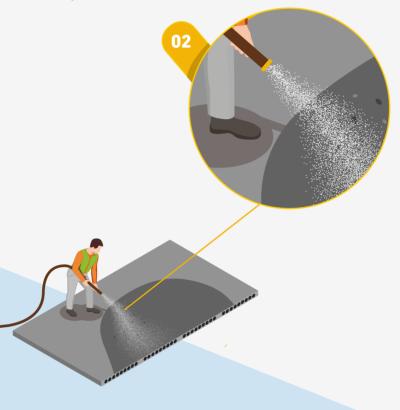

## **CURING AGENTS**

**StenCure**® provides economical and effective solutions to prevent water loss and shrinkage cracks in fresh concrete. Curing compounds based on polymers and paraffin are available, along with non-pigmented and white pigmented versions, to provide the most suitable material for your site conditions.